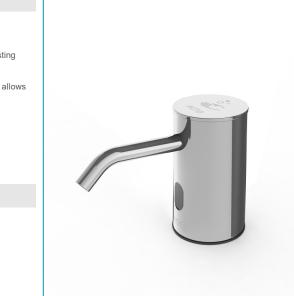

## **Deck-Mounted Automatic Foam Soap Dispenser**

#### **PRODUCT FEATURES**

- Automatically self-adjusting sensing distance for optimum operation
- Eliminates time-consuming and labour cost in manual adjustment
- Compact design that housed in a sleek spout made of solid brass chrome casting
- Touch-free design enhances washroom image
- Attractively designed with reliable Single Direction Diverter Valve system that allows only one direction flow.
- Provides consistence amount of dosage reduces total cost-in-use
- Durable housing with build-in locking mechanism
- Enhanced water proof casing
- Touch buttons on controller to adjust soap volume & sensing distance